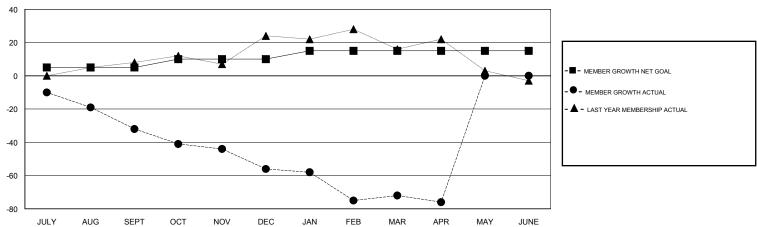

# GMT: ANN ELDRIDGE LOCATION AUSTRALIA GMT CA

|                       | Club          | s         |               | Members               |                           |                         |                                              |
|-----------------------|---------------|-----------|---------------|-----------------------|---------------------------|-------------------------|----------------------------------------------|
| RESULTS FOR 2017-2018 |               |           |               | RESULTS FOR 2017-2018 |                           |                         |                                              |
| QUARTER               | NEW CLUB GOAL | NEW CLUBS | DROPPED CLUBS | QUARTER               | MEMBER GROWTH NET<br>GOAL | MEMBER GROWTH<br>ACTUAL | DROPPED MEMBERS ACTUAL (including transfers) |
| JULY/AUG/SEPT         | 0             | 0         | 0             | JULY/AUG/SEPT         | 5                         | 31                      | 58                                           |
| OCT/NOV/DEC           | 0             | 0         | 1             | OCT/NOV/DEC           | 5                         | 42                      | 55                                           |
| JAN/FEB/MAR           | 0             | 0         | 0             | JAN/FEB/MAR           | 5                         | 40                      | 49                                           |
| APR/MAY/JUNE          | 0             | 0         | 0             | APR/MAY/JUNE          | 0                         | 16                      | 17                                           |

### GOALS AND ACTUAL MEMBERS CUMULATIVE

| DROPPED CLUBS: 1  DROPPED MEMBERS |     | 44 CLUBS OF 71 ADDED 1 OR MORE<br>NEW MEMBERS | GENDER DISTRIBUTION           MALE         1,070 (65.44%)           FEMALE         565 (34.56%)           Women Percentage Fiscal Year Goal: 35% |     |
|-----------------------------------|-----|-----------------------------------------------|--------------------------------------------------------------------------------------------------------------------------------------------------|-----|
|                                   |     |                                               |                                                                                                                                                  |     |
| DECEASED                          | 20  | CLICK HERE FOR CUMULATIVE                     | TOTAL FAMILY UNIT MEMBERS                                                                                                                        | 275 |
| CLUB CANCELLED                    | 0   | MEMBERSHIP DATA                               |                                                                                                                                                  | 400 |
| OTHER                             | 159 |                                               | FAMILY MEMBERS PAYING HALF DUES                                                                                                                  | 139 |
| TOTAL                             | 179 |                                               |                                                                                                                                                  |     |